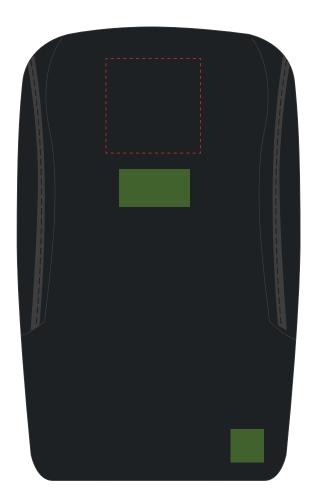

## ARTWORK SCALE 25%

Product Image for visualisation - colours may vary

The dashed line is to demonstrate print area and will not appear on your printed item

ARTWORK SCALE 100% Max print area: 100mm x 100mm

\_ \_ \_ \_ \_ \_ \_ \_ \_ \_